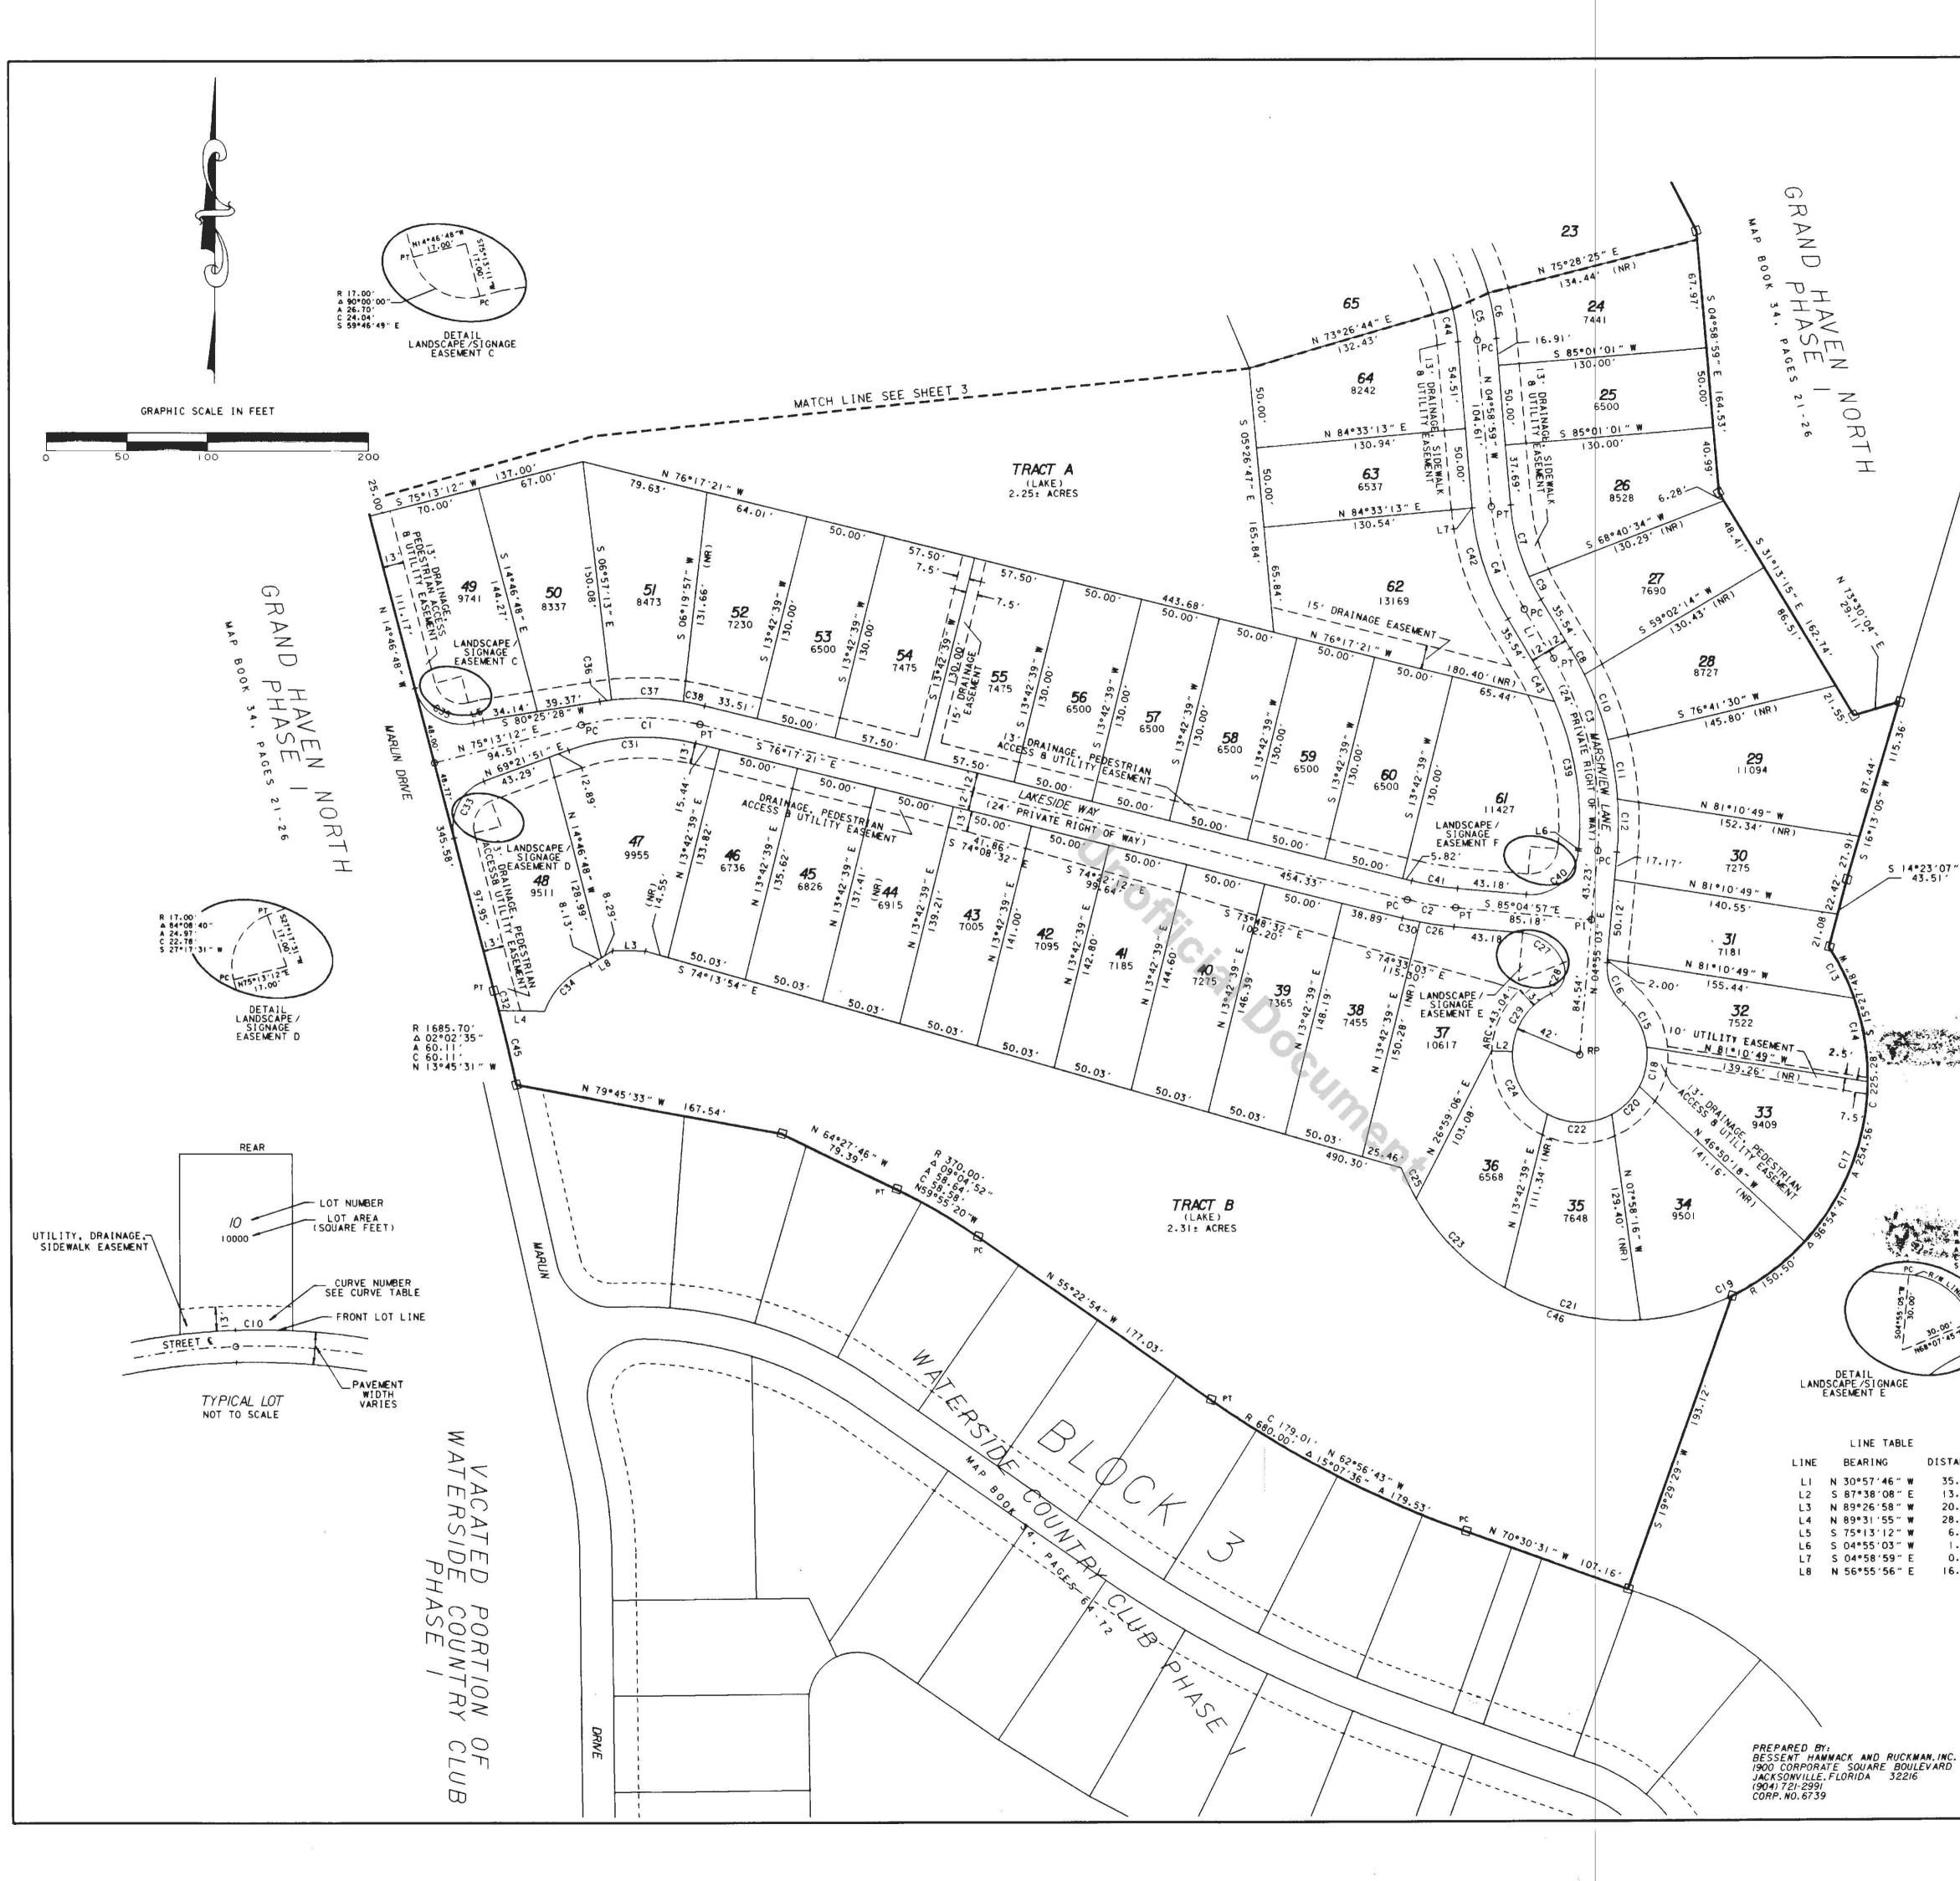

GRAND HAVEN NORTH, PHASE 2

CONTAINING 21.44 ACRES MORE OR LESS.

NOTICE: THIS PLAT AS RECORDED IN ITS GRAPHIC FORM, IS THE OFFICIAL DEPICTION OF THE SUBDIVIDED LANDS DESCRIBED HEREIN AND WILL IN NO CIRCUMSTANCES BE SUPPLANTED IN AUTHORITY BY ANY OTHER GRAPHIC OR DIGITAL FORM OF THE PLAT. THERE MAY BE ADDITIONAL RESTRICTIONS THAT ARE NOT RECORDED ON THIS PLAT THAT MAY BE FOUND IN THE PUBLIC RECORDS OF THIS COUNTY.

## SUBDIVISION PLAT OF GRAND HAVEN NORTH, P SITUATED IN THE CITY OF PALM COAST, FLAGLER COUNTY, FLORIDA

BEING A PORTION OF GOVERNMENT SECTIONS 15 AND 16, TOWNSHIP 11 SOUTH, RANGE A PORTION OF THE "GRAND HAVEN" DEVELOPMENT OF REGIONAL IMPACT AS RECORDED IN OFFICIAL RECORDS BOOK 628, PAGE 1016

## DEDICATION

KNOW ALL MEN BY THESE PRESENTS, GRAND HAVEN DEVELOPERS, LLC, A DELAWARE LIMITED LIABILITY CORPORTS GOVERNMENT, OWNERS OF THE LAND DESCRIBED ON THIS PLAT HAS CAUSED THE LAND TO BE SURVEYED AND PL ADDITIONALLY, THE FOLLOWING DEDICATIONS AND/OR RESERVATIONS ARE HEREBY GRANTED: . THE PRIVATE DRIVES AS SHOWN HEREON, LAKESIDE DRIVE, LAKESIDE WAY AND MARSHVI ITS SUCCESSORS AND ASSIGNS, FOR INGRESS-EGRESS, ACCESS AND UTILITY INSTALLATION AND MAI RIGHTS TO THE PRIVATE STREET SYSTEM FROM THEIR RESPECTIVE LOTS. GOVERNMENTAL AND EMER( SYSTEM AND ON EMERGENCY ACCESS EASEMENTS FOR GOVERNMENTAL AND EMERGENCY ACCESS PURPOSE: 2. THE UTILITY, PEDESTRIAN ACCESS & DRAINAGE EASEMENTS, AS SHOWN HEREON, ARE DEI ASSIGNS, FOR THE INSTALLATION, MAINTENANCE AND OPERATION OF SIDEWALKS AND UTILITY FACIH 3. THE DRAINAGE EASEMENTS AND LAKES, A/K/A TRACTS "A" AND "B", AS SHOWN HEREON, SUCCESSORS AND ASSIGNS, FOR THE INSTALLATION, MAINTENANCE, AND OPERATION OF THE STORMW