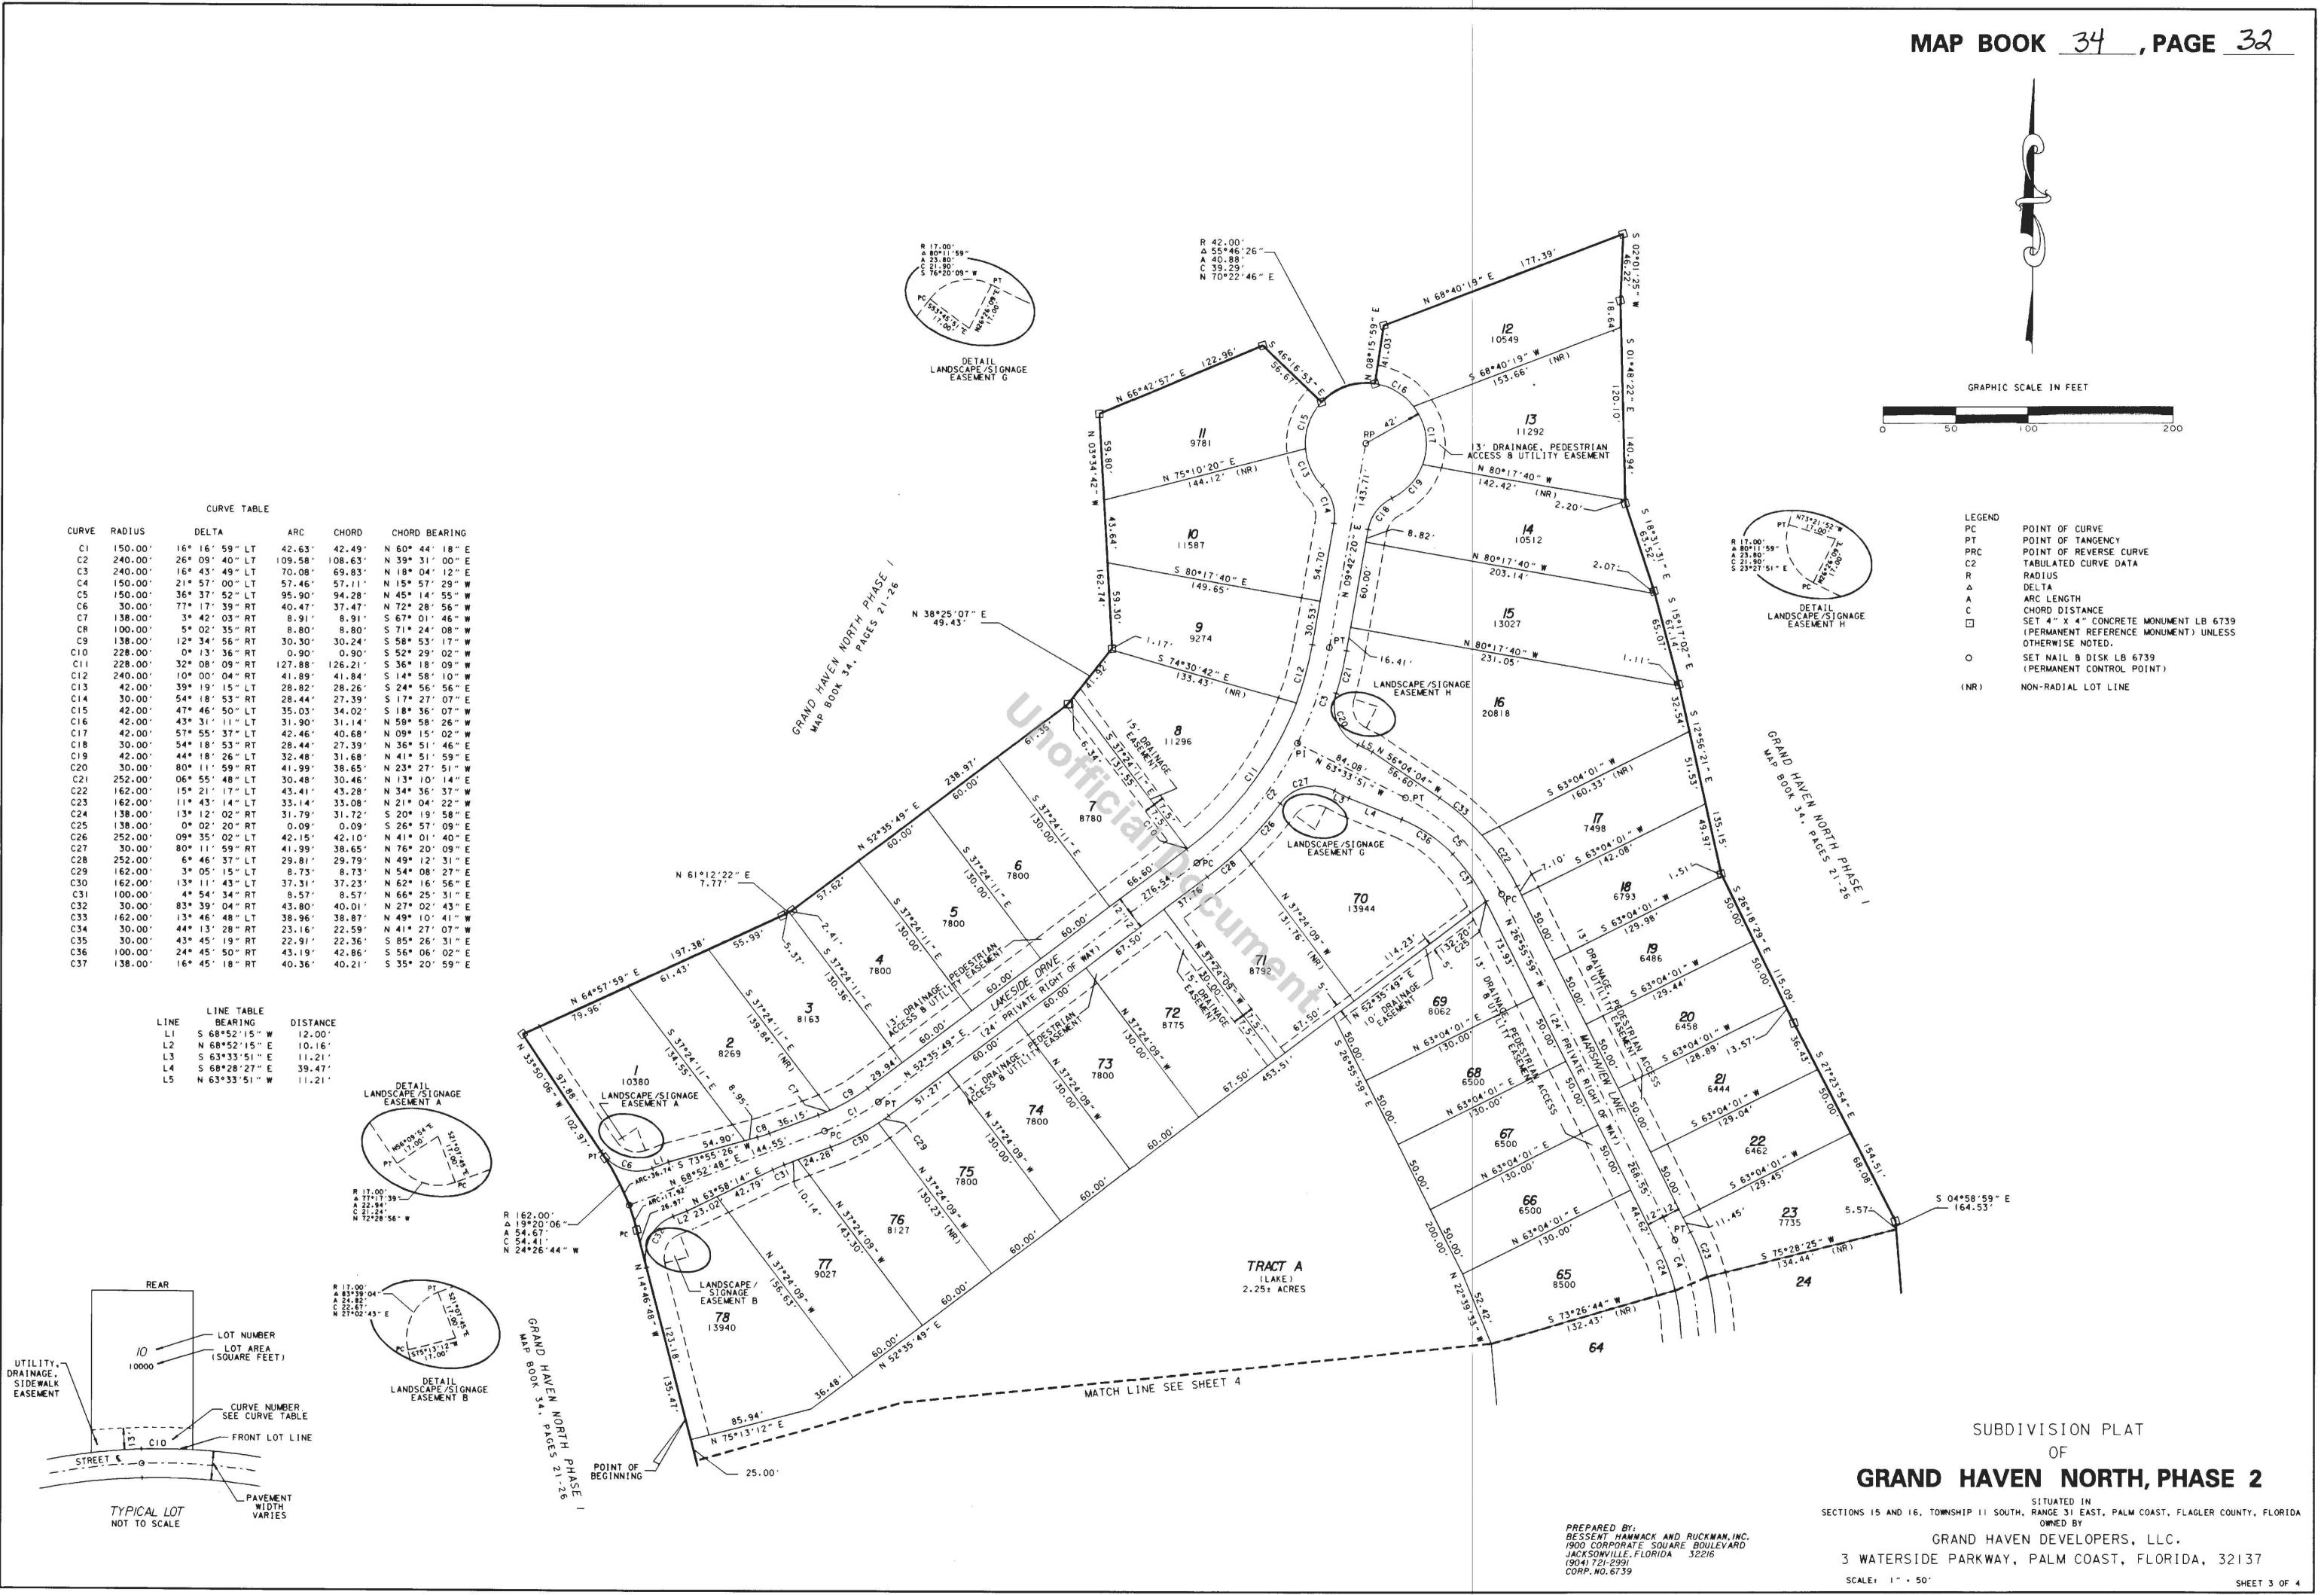

GRAND HAVEN NORTH, PHASE 2

CONTAINING 21.44 ACRES MORE OR LESS.

NOTICE: THIS PLAT AS RECORDED IN ITS GRAPHIC FORM, IS THE OFFICIAL DEPICTION OF THE SUBDIVIDED LANDS DESCRIBED HEREIN AND WILL IN NO CIRCUMSTANCES BE SUPPLANTED IN AUTHORITY BY ANY OTHER GRAPHIC OR DIGITAL FORM OF THE PLAT. THERE MAY BE ADDITIONAL RESTRICTIONS THAT ARE NOT RECORDED ON THIS PLAT THAT MAY BE FOUND IN THE PUBLIC RECORDS OF THIS COUNTY.

## SUBDIVISION PLAT OF GRAND HAVEN NORTH, P SITUATED IN THE CITY OF PALM COAST, FLAGLER COUNTY, FLORIDA

BEING A PORTION OF GOVERNMENT SECTIONS 15 AND 16, TOWNSHIP 11 SOUTH, RANGE A PORTION OF THE "GRAND HAVEN" DEVELOPMENT OF REGIONAL IMPACT AS RECORDED IN OFFICIAL RECORDS BOOK 628, PAGE 1016

## DEDICATION

KNOW ALL MEN BY THESE PRESENTS, GRAND HAVEN DEVELOPERS, LLC, A DELAWARE LIMITED LIABILITY CORPORTS GOVERNMENT, OWNERS OF THE LAND DESCRIBED ON THIS PLAT HAS CAUSED THE LAND TO BE SURVEYED AND PL ADDITIONALLY, THE FOLLOWING DEDICATIONS AND/OR RESERVATIONS ARE HEREBY GRANTED: . THE PRIVATE DRIVES AS SHOWN HEREON, LAKESIDE DRIVE, LAKESIDE WAY AND MARSHVI ITS SUCCESSORS AND ASSIGNS, FOR INGRESS-EGRESS, ACCESS AND UTILITY INSTALLATION AND MAI RIGHTS TO THE PRIVATE STREET SYSTEM FROM THEIR RESPECTIVE LOTS. GOVERNMENTAL AND EMER( SYSTEM AND ON EMERGENCY ACCESS EASEMENTS FOR GOVERNMENTAL AND EMERGENCY ACCESS PURPOSE: 2. THE UTILITY, PEDESTRIAN ACCESS & DRAINAGE EASEMENTS, AS SHOWN HEREON, ARE DEI ASSIGNS, FOR THE INSTALLATION, MAINTENANCE AND OPERATION OF SIDEWALKS AND UTILITY FACIH 3. THE DRAINAGE EASEMENTS AND LAKES, A/K/A TRACTS "A" AND "B", AS SHOWN HEREON, SUCCESSORS AND ASSIGNS, FOR THE INSTALLATION, MAINTENANCE, AND OPERATION OF THE STORMW