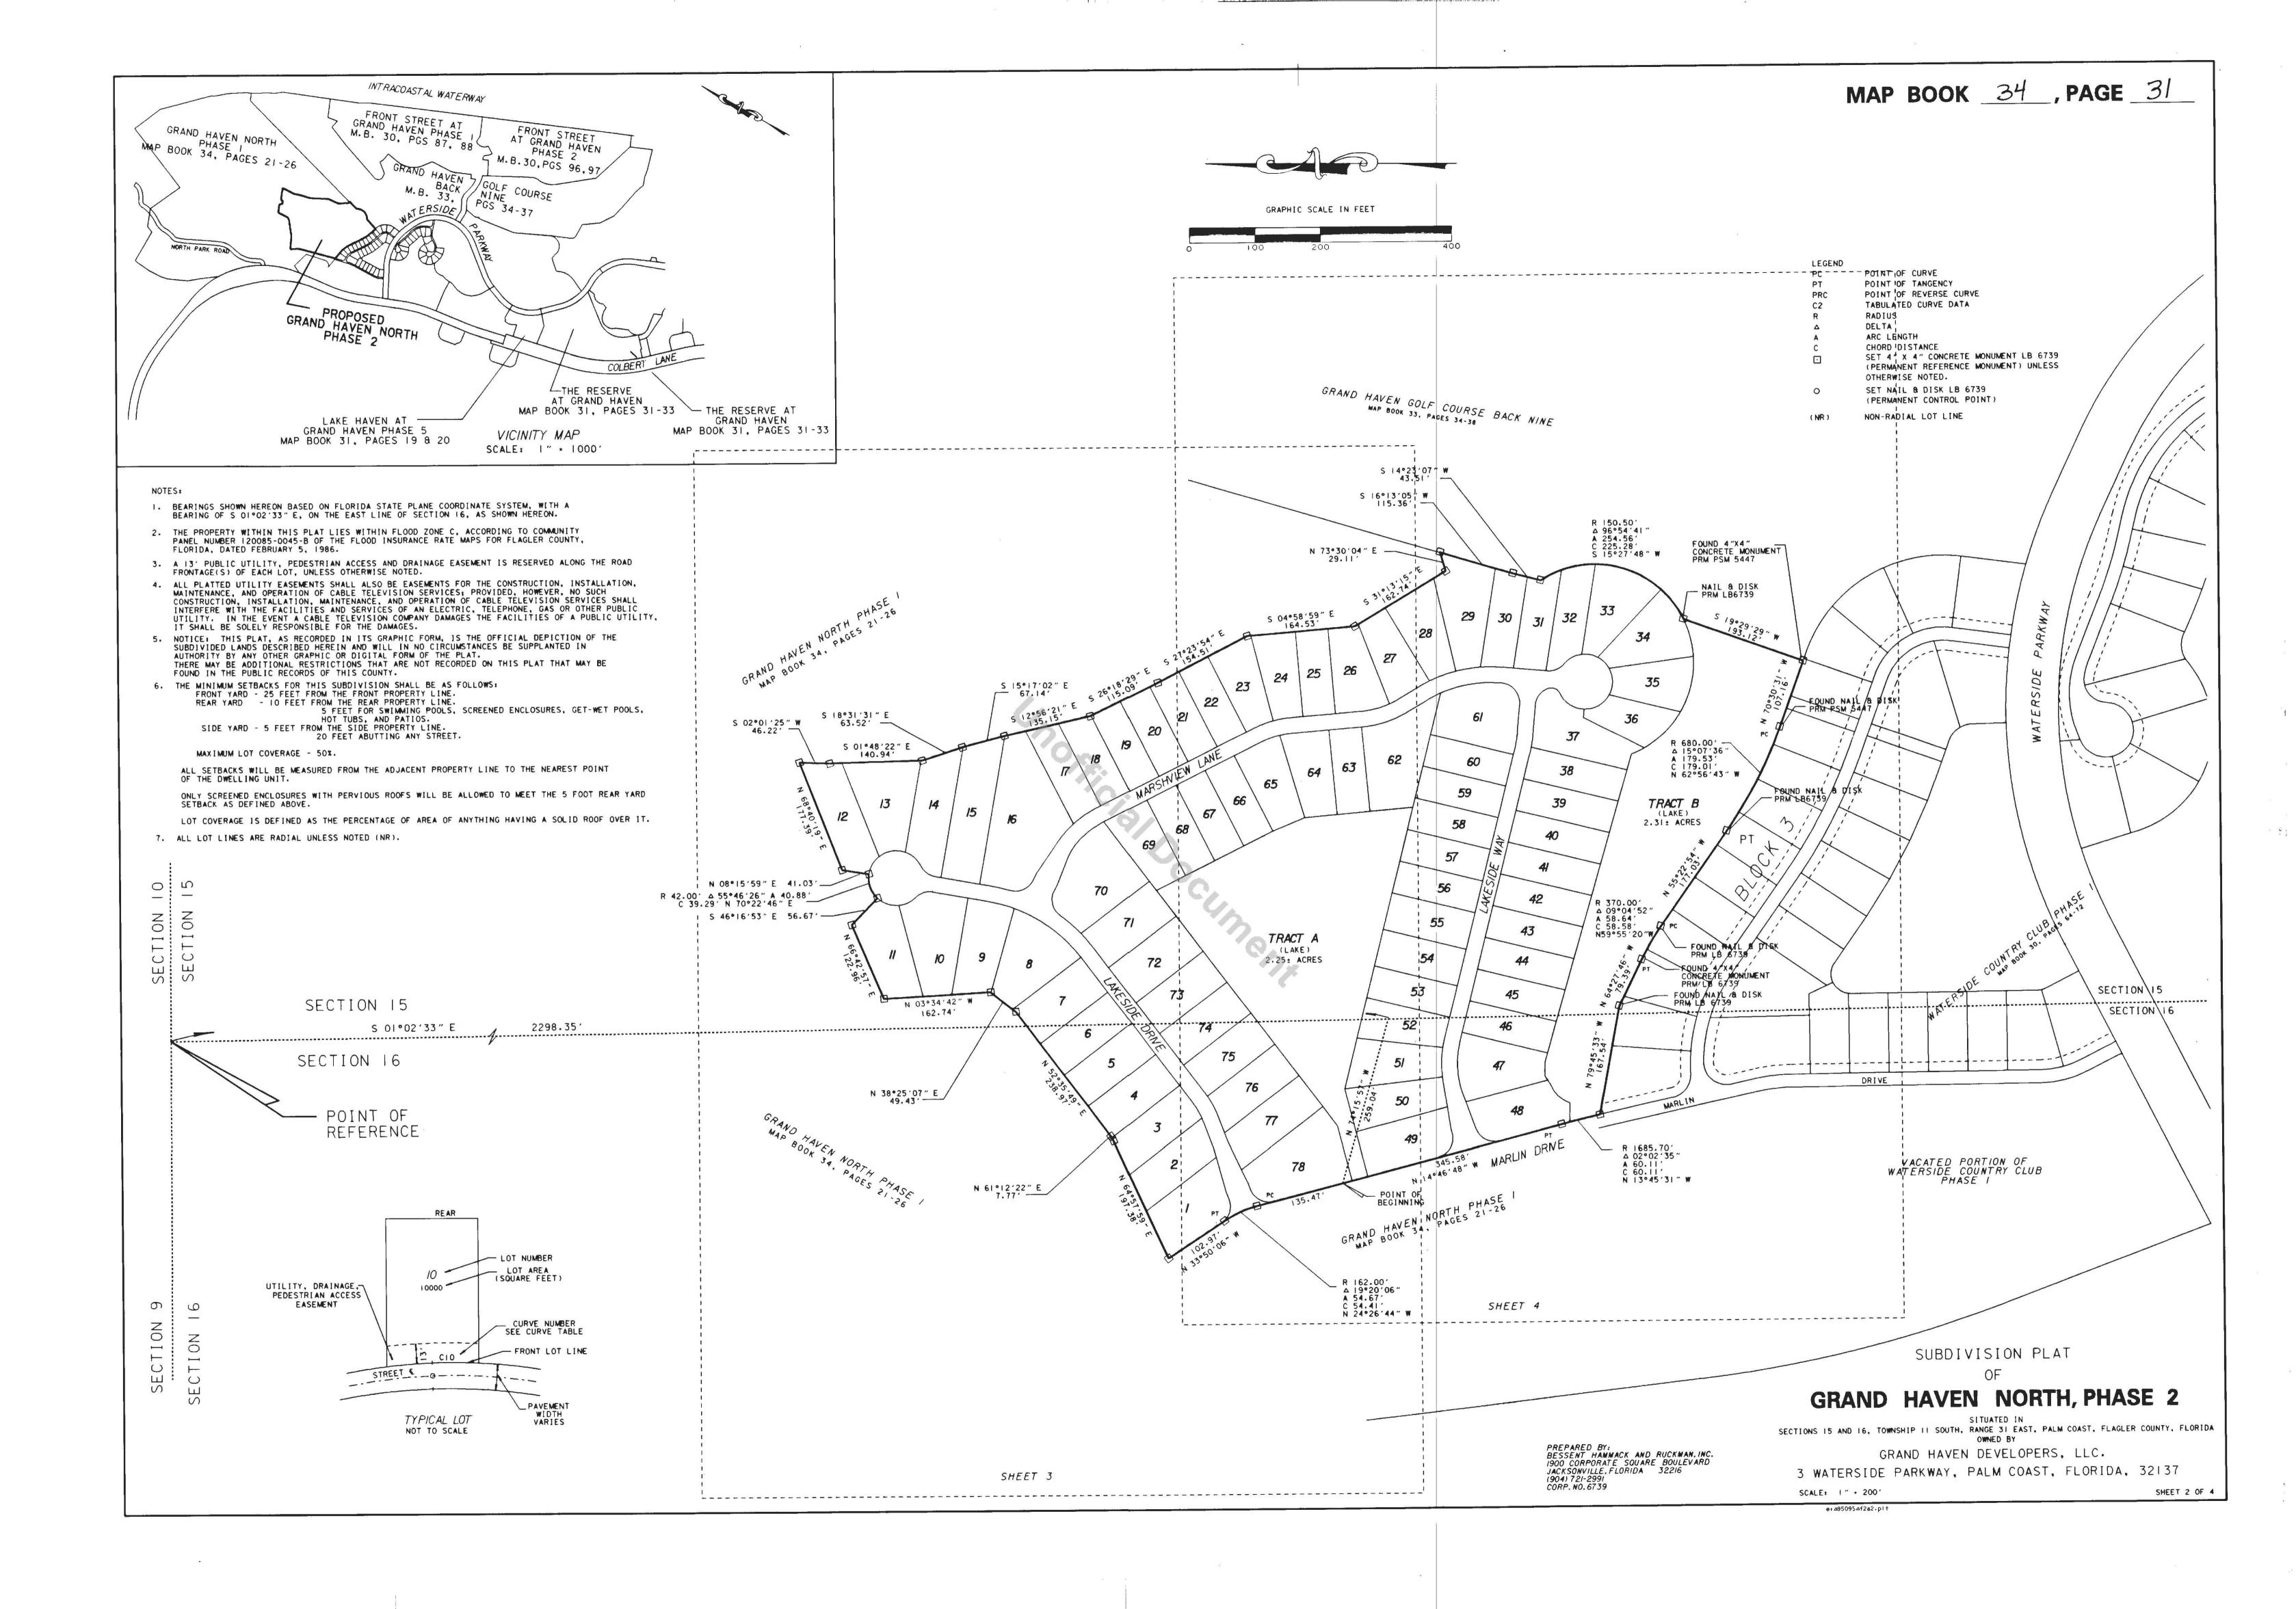

GRAND HAVEN NORTH, PHASE 2

CONTAINING 21.44 ACRES MORE OR LESS.

NOTICE: THIS PLAT AS RECORDED IN ITS GRAPHIC FORM, IS THE OFFICIAL DEPICTION OF THE SUBDIVIDED LANDS DESCRIBED HEREIN AND WILL IN NO CIRCUMSTANCES BE SUPPLANTED IN AUTHORITY BY ANY OTHER GRAPHIC OR DIGITAL FORM OF THE PLAT. THERE MAY BE ADDITIONAL RESTRICTIONS THAT ARE NOT RECORDED ON THIS PLAT THAT MAY BE FOUND IN THE PUBLIC RECORDS OF THIS COUNTY.

## SUBDIVISION PLAT OF GRAND HAVEN NORTH, P SITUATED IN THE CITY OF PALM COAST, FLAGLER COUNTY, FLORIDA

BEING A PORTION OF GOVERNMENT SECTIONS 15 AND 16, TOWNSHIP 11 SOUTH, RANGE A PORTION OF THE "GRAND HAVEN" DEVELOPMENT OF REGIONAL IMPACT AS RECORDED IN OFFICIAL RECORDS BOOK 628, PAGE 1016

## DEDICATION

KNOW ALL MEN BY THESE PRESENTS, GRAND HAVEN DEVELOPERS, LLC, A DELAWARE LIMITED LIABILITY CORPORTS GOVERNMENT, OWNERS OF THE LAND DESCRIBED ON THIS PLAT HAS CAUSED THE LAND TO BE SURVEYED AND PL ADDITIONALLY, THE FOLLOWING DEDICATIONS AND/OR RESERVATIONS ARE HEREBY GRANTED: . THE PRIVATE DRIVES AS SHOWN HEREON, LAKESIDE DRIVE, LAKESIDE WAY AND MARSHVI ITS SUCCESSORS AND ASSIGNS, FOR INGRESS-EGRESS, ACCESS AND UTILITY INSTALLATION AND MAI RIGHTS TO THE PRIVATE STREET SYSTEM FROM THEIR RESPECTIVE LOTS. GOVERNMENTAL AND EMER( SYSTEM AND ON EMERGENCY ACCESS EASEMENTS FOR GOVERNMENTAL AND EMERGENCY ACCESS PURPOSE: 2. THE UTILITY, PEDESTRIAN ACCESS & DRAINAGE EASEMENTS, AS SHOWN HEREON, ARE DEI ASSIGNS, FOR THE INSTALLATION, MAINTENANCE AND OPERATION OF SIDEWALKS AND UTILITY FACIH 3. THE DRAINAGE EASEMENTS AND LAKES, A/K/A TRACTS "A" AND "B", AS SHOWN HEREON, SUCCESSORS AND ASSIGNS, FOR THE INSTALLATION, MAINTENANCE, AND OPERATION OF THE STORMW